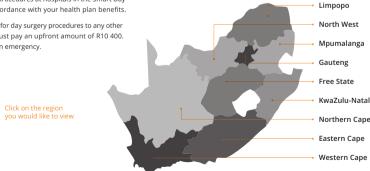

For planned admissions for day surgery procedures to any other private hospital, you must pay an upfront amount of R10 400. This does not apply in an emergency.

## DAY SURGERY NETWORK ON ALL OTHER PLANS

Applies to members on the Classic Saver, Essential Saver, Classic Core and Essential Core (excluding Delta and Coastal), Classic Priority, Essential Priority, Classic Comprehensive (excluding Delta and Smart) and Essential Comprehensive (excluding Delta) health plans, except where otherwise indicated.